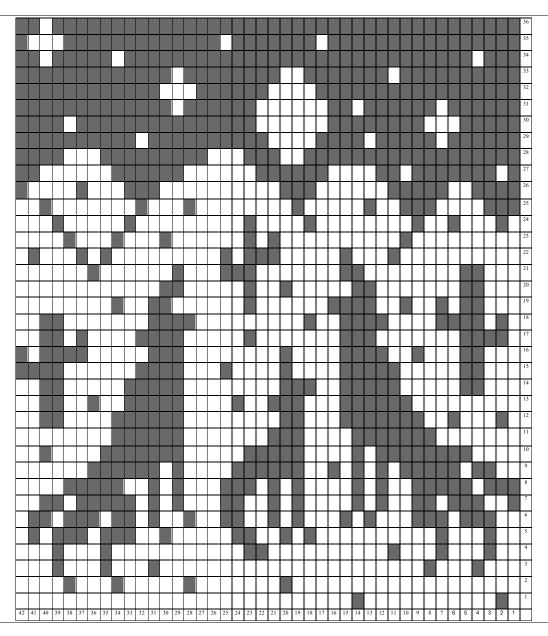

Round 1.—35. Follow chart. Leave the first marker then place markers every 42 st.

Round 36. Knit as charted in color A, leaving the first marker, remove the other markers then place markers every 28 stitches.

## **Crown Decreases:**

- \*k14, S2KP, knit to marker; \*repeat around.
- Knit around (156 stitches).
- \*k13, S2KP, knit to marker; \*repeat around.
- Knit around (144 stitches).
- \*k12, S2KP, knit to marker; \*repeat around.
- Knit around (132 stitches).