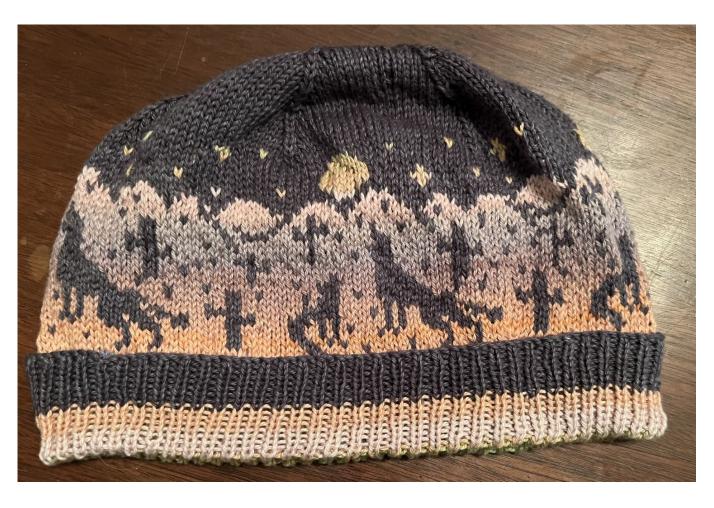

## Stony Hill Fiber Art's Wolf Hat

By Cindy Walker

\*Sizes: Adult (20-22" around, 8.5" deep),

Yarn: total hat uses 2 oz or 240 yards of fingering weight yarn. We used our yarn:) -

Color A—solid darker color, 1 oz/120 yards fingering

Color B—\*long run color way, 1 oz/120 yards fingering

Hat pictured used Hot Black and Alaska Night

**Needles:** size 1 and 2 -16 inch circular, Size 2 double pointed needles.

Gauge: 8 stitches to the inch

Know How: advanced beginner, determined, stranded knitting techniques are used in this project.

Copyright 2024 Cynthia Walker—All rights reserved www.stonyhillfiberarts.com 828 817-3096 \$6.00

With A, Cast On 144 stitches.